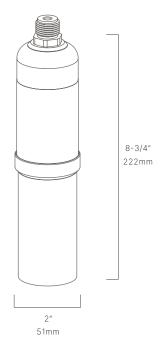

#### CONFIGURATOR:

| FIXTURE DIMENSIONS | D2" x H8-3/4"                      |
|--------------------|------------------------------------|
| LIGHT SOURCE       | MR16 Base, Not Included            |
| VOLTAGE            | 12V                                |
| TRANSFORMER        | No, 12V AC/DC Transformer Required |
| MOUNT              | Included 1/2" Thread               |
| FINISH             | Included Natural                   |
| MATERIAL           | Brass & Copper                     |
| WIRE LENGTH        | 24"                                |
| LOCATION           | Exterior Wet                       |
| CERTIFICATIONS     | UL, IP66, IP67                     |