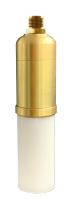

### **MARINER**

RPD016251-0000

The Mariner downlight is the longest production luminaire in our product line. Continual upgrades over its lifetime since 1996 ensure the Mariner is always at the top of its game.

- Hermetically Sealed Assembly
- •Thermally regulated for peak performance
- •Solid brass and copper construction
- •Ideal for trees, patios and architectural features

#### CONFIGURATOR:

| FIXTURE DIMENSIONS | D2" x H8-3/4"                      |
|--------------------|------------------------------------|
| LIGHT SOURCE       | MR16 Base, Not Included            |
| VOLTAGE            | 12V                                |
| TRANSFORMER        | No, 12V AC/DC Transformer Required |
| MOUNT              | Included 1/2" Thread               |
| FINISH             | Included Natural                   |
| MATERIAL           | Brass & Copper                     |
| WIRE LENGTH        | 24"                                |
| LOCATION           | Exterior Wet                       |
| CERTIFICATIONS     | UL, IP66, IP67                     |