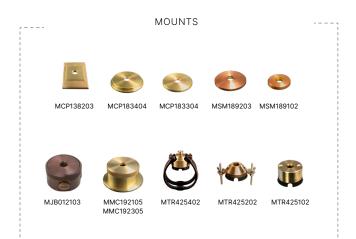

#### MOUNTS

| Surface Mount J-Box       | MJB012103 |
|---------------------------|-----------|
| 2" Surface Mount          | MSM189102 |
| 3" Surface Mount          | MSM189203 |
| 3-1/2" Cover Plate        | MCP183203 |
| 4" Cover Plate            | MCP183304 |
| 4-1/2" Cover Plate        | MCP183404 |
| 4-1/2" Mount Canopy       | MMC192105 |
| 4-1/2" Power Canopy       | MMC192305 |
| 36" Heavy Duty Tree Strap | MTR425402 |
| Screw-in Tree Mount       | MTR425102 |
| Bolt-on Tree Mount        | MTR425202 |